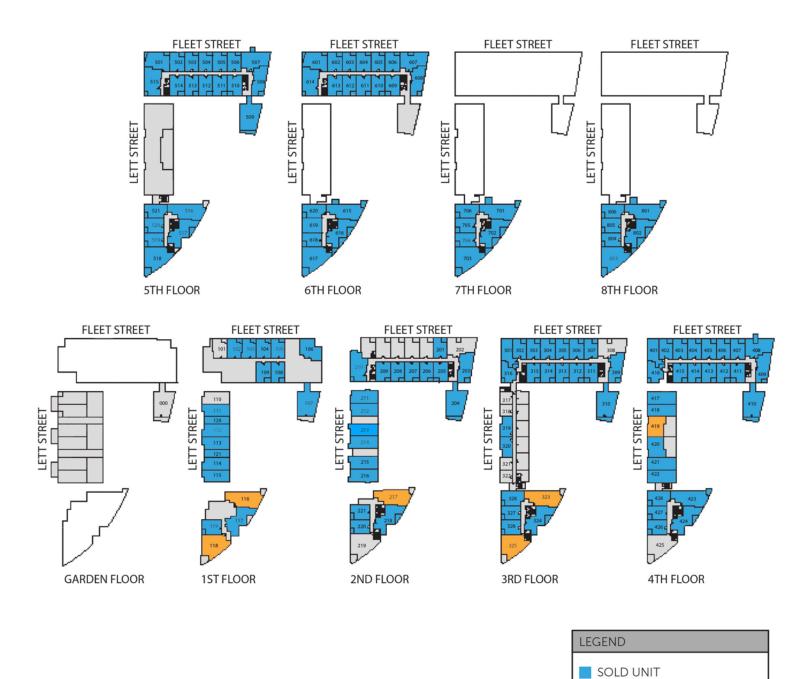

## Suite Available SEE WHAT'S AVAILABLE

MODEL UNIT

## Fusion @ Lebreton Flats

## LETT BUILDING

| UNIT           | MODEL     | TYPE                     | BATHS | SQ FT | PRICE        | FEES     |  |  |  |
|----------------|-----------|--------------------------|-------|-------|--------------|----------|--|--|--|
| 116*           | LILAC     | 2 Bed + Terrace          | 2     | 1165  | \$558,000    | \$541.38 |  |  |  |
| 118*           | DAISY     | 2 Bed + Study + Terrace  | 2     | 1215  | \$580,000    | \$564.62 |  |  |  |
| 217*           | LILAC     | 2 Bed                    | 2     | 1165  | \$558,000    | \$541.38 |  |  |  |
| 219            | DAISY     | 2 Bed + Study            | 2     | 1215  | \$570,000    | \$564.62 |  |  |  |
| 323*           | LILAC     | 2 Bed                    | 2     | 1150  | \$558,000    | \$534.41 |  |  |  |
| 325*           | DAISY     | 2 Bed + Study            | 2     | 1215  | \$582,000    | \$564.62 |  |  |  |
| 419*           | DAISY     | 2 Bed + Study            | 2     | 1215  | \$584,000    | \$564.62 |  |  |  |
| FLEET BUILDING |           |                          |       |       |              |          |  |  |  |
| G1             | PAVILLION | 2 Bed + Terrace          | 2     | 1130  | \$519,000    | \$525.10 |  |  |  |
| 101            | WILLOW    | 2 Storey, 2 Bed + Garden | 2.5   | 1280  | Sales Center | \$597.52 |  |  |  |
| 202            | ROSE      | 2 Bed + Study            | 2     | 1000  | \$484,000    | \$464.74 |  |  |  |
| 308            | ROSE      | 2 Bed + Study            | 2     | 1000  | \$489,000    | \$464.74 |  |  |  |

Updated March 12, 2018

<sup>1</sup> Parking spot included for all 2 beds at Lett and Fleet buildings Condo Fees per Parking Spot \$47.77
\* Denotes MODEL HOME